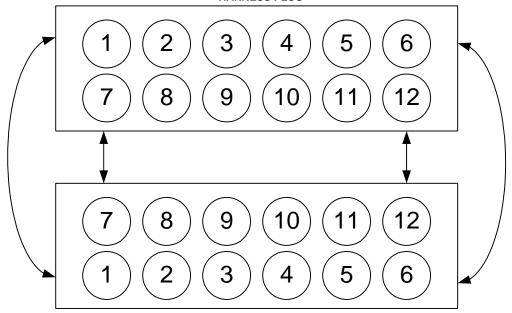

## **Navigation Wiring Modifications**

1998 740iL

1 - N/C 7 - N/C (was purple/white)

2 - White/Green 8 - Gray/Red

3 - Black/Brown 9 - White/Yellow/Gray

## **HARNESS PLUG**

**PLUG TO CAR** 

1 - N/C 7 - N/C

2 - White/Green 8 - Gray/Red

3 - Black/Brown 9 - White/Yellow/Gray
4 - Black/White (big) 10 - Black/White (small)

5 - White/Brown 11 - Purple/Red

6 - N/C 12 - Red/Green (big)